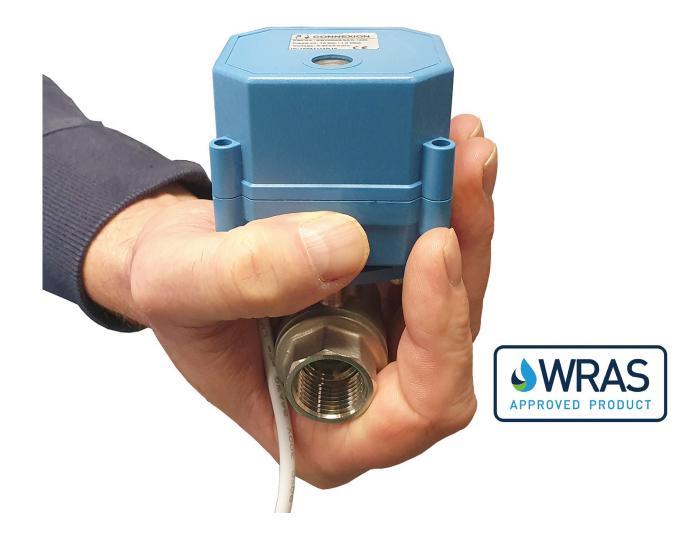

Ultra-compact energy efficient WRAS motor actuated ball valves, some less than 5 Watts, sizes ¼ to 2" thread. 3 stage beathing air filter coalescing and carbon filter sets with filter status gauges

ATEX Exd and Exia Hazardous area 2-, 3- and 5-way solenoid valves with SIL 3 approval up to 450 Bar Coaxial 2 + 3 way valves, solenoid or external pilot, manifold + customised solutions.